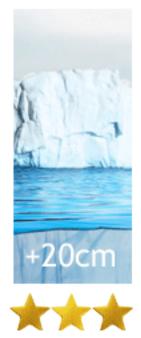

You can ad +20cm of back ground under the design area, as this prevents a white strip showing in the opening of the Roll Up. This area rolls into the casette.

The safest way to send designs is as jpg files in **CMYK**.