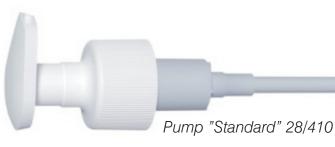

### **PUMPS**

Our "Standard" white soap pump can be used with soap, lotion, sanitizers. The size of the thread is 28/410 DIN.

Can be ordered in any height. Delivered from our ready-to-ship warehouse or directly from the factory gates, to your door. Produced in Europe. Fast production and delivery. Truck deliveries from the factory in 12, 15 or 33 pallet trucks.