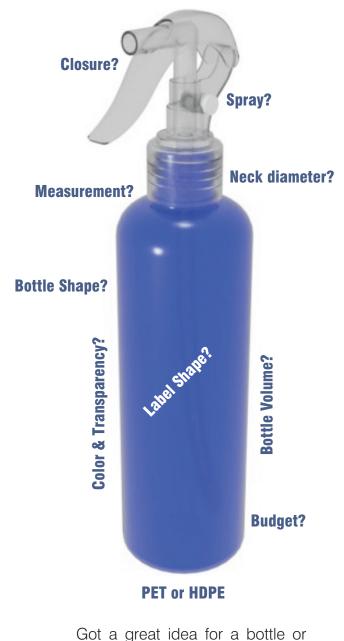

# Ralle Market

When you need a vessel for carrying fluid and want to combine it with dispensing - we will probably be your best partner. Your Rainmaker. PET and HDPE bottles bundled together are our passion.

combo? We offer <u>free moulds</u> for factory deliveries - also colored!