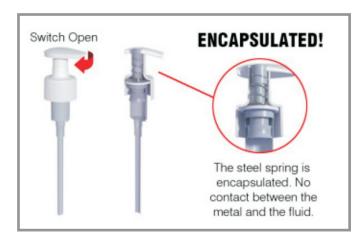

### **PUMPS**

Our "Standard" white soap pump can be used with soap, lotion, sanitizers. The size of the thread is 28/410 DIN.

Can be ordered in any height. Delivered from our ready-to-ship warehouse or directly from the factory gates, to your door. Produced in Europe. Fast production and delivery. Truck deliveries from the factory in 12, 15 or 33 pallet trucks.