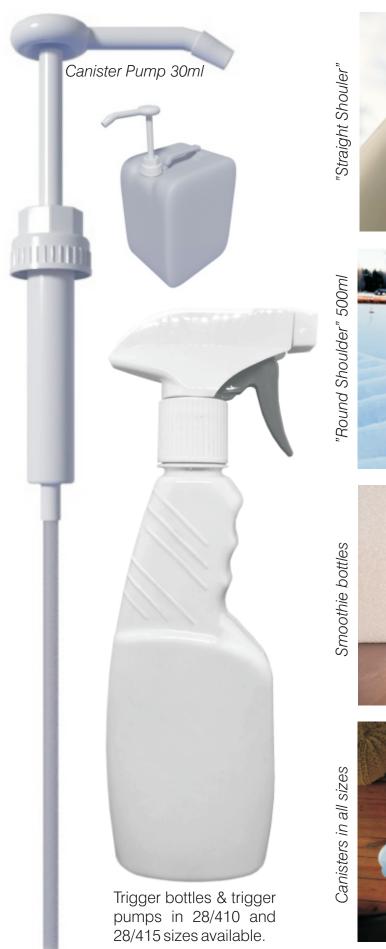

### TRIGGER PUMPS

We also carry 24 and 28mm trigger pumps in our range. These fit our standard ready-to-go warehouse bottles.

In our range you can also find a line of pure breed trigger bottles. The lead times are as low as 3 days from order. We can also arrange shipments outside our standard range.