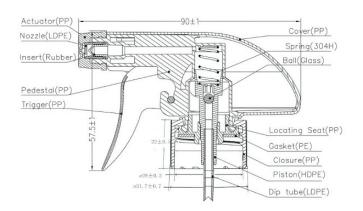

### **PUMPS**

Our "Standard" white soap pump can be used with soap, lotion, sanitizers. The size of the thread is 28/410 DIN.

Can be ordered in any height. Delivered from our ready-to-ship warehouse or directly from the factory gates, to your door. Produced in Europe. Fast production and delivery. Truck deliveries from the factory in 12, 15 or 33 pallet trucks.

### **PUMP MODELS**

Our main two models are the "Standard" and the "Slim". The one that is sold by far the most is our white model Standard, with a drop shaped head.

17 18 19 20 21 2

If you need a truck load, meaning a direct factory delivery, you can choose any color for the Slim or the Standard. Expect a bit longer production time for colored ones.