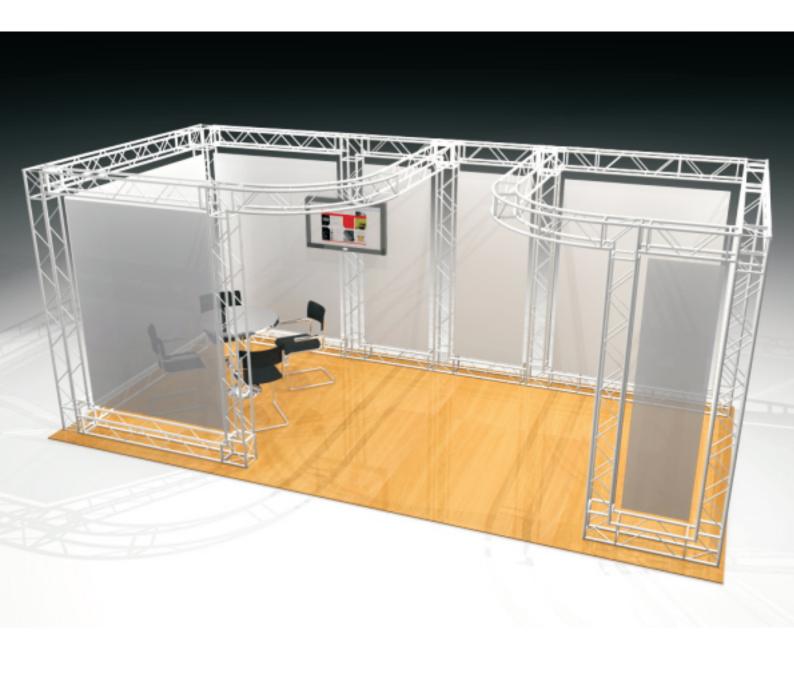

## TRUSS

TETRIX offers flexible truss systems for displays and exhibition use. We make free 3D designs for you to help you choose the best solution. Our 4 way truss systems offer a wide range of possibilities and always look good.

The massive appearance might be missleading because the system is still light weight. A standard 15-20 m2 construction may weigh as litle as 50-80 kg in total. We always offer a warranty on our hard ware and you can be assured than by choosing a TETRIX system you have a display that will serve you well for years to come.