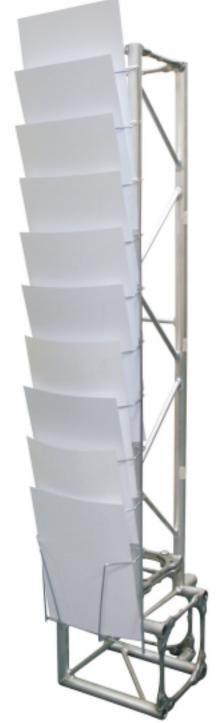

## TRUSS

TETRIX offers flexible truss systems for displays and exhibition use. We make free 3D designs for you to help you choose the best solution. Our 4 way truss systems offer a wide range of possibilities and always look good.

The massive appearance might be missleading because the system is still light weight. A standard 15-20 m2 construction may weigh as litle as 50-80 kg in total. We always offer a warranty on our hard ware and you can be assured than by choosing a TETRIX system you have a display that will serve you well for years to come.