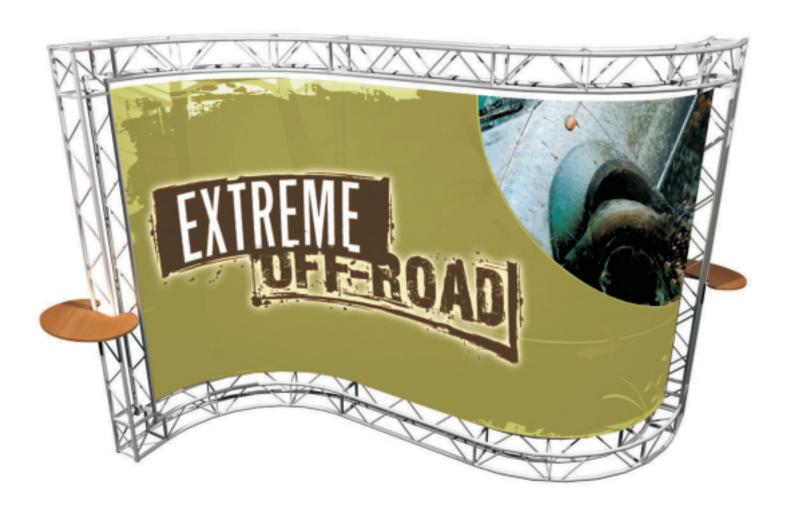

## TRUSS

TETRIX offers flexible truss systems for displays and exhibition use. We make free 3D designs for you to help you choose the best solution. Our 4 way truss systems offer a wide range of possibilities and always look good.

We also offer printed banners for our systems. Easy to use - quick to update.

For more info: www.tetrix.fi