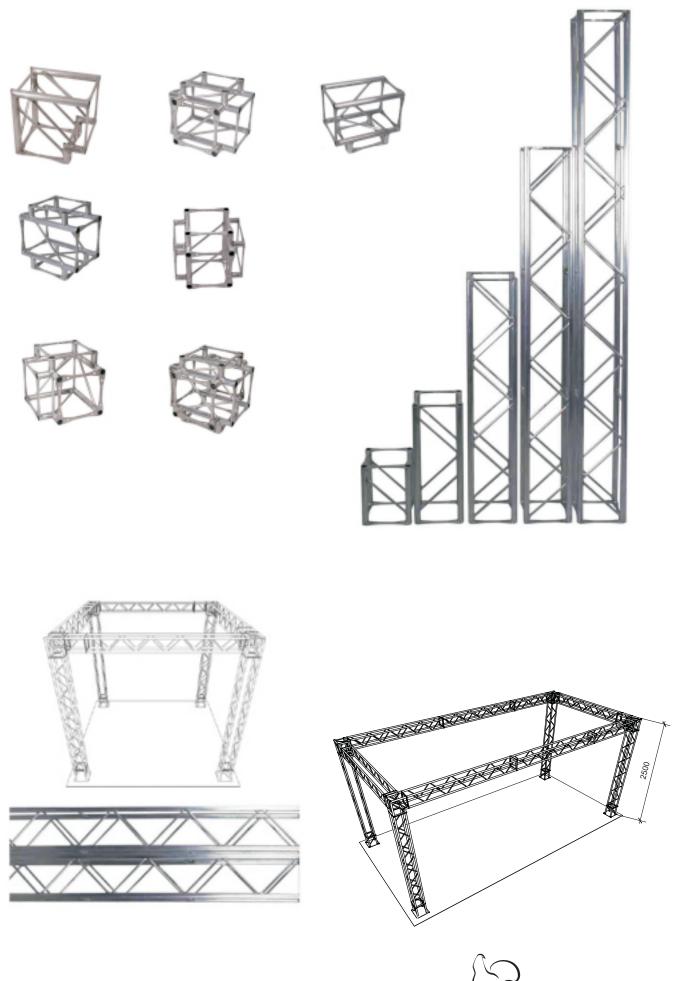

## TRUSS

TETRIX offers flexible truss systems for displays and exhibition use. We make free 3D designs for you to help you choose the best solution. Our 4 way truss systems offer a wide range of possibilities and always look good.

The massive appearance might be missleading because the system is still light weight. A standard 15-20 m2 construction may weigh as litle as 50-80 kg in total. We always offer a warranty on our hard ware and you can be assured than by choosing a TETRIX system you have a display that will serve you well for years to come.