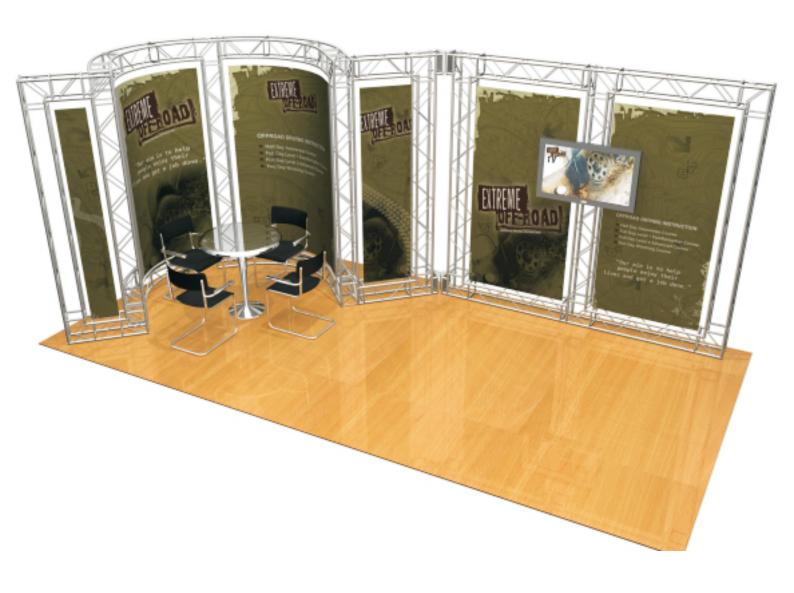

## TRUSS

TETRIX offers flexible truss systems for displays and exhibition use. We make free 3D designs for you to help you choose the best solution. Our 4 way truss systems offer a wide range of possibilities and always look good.

We also offer printed banners for our systems. Easy to use - quick to update.

For more info: www.tetrix.fi