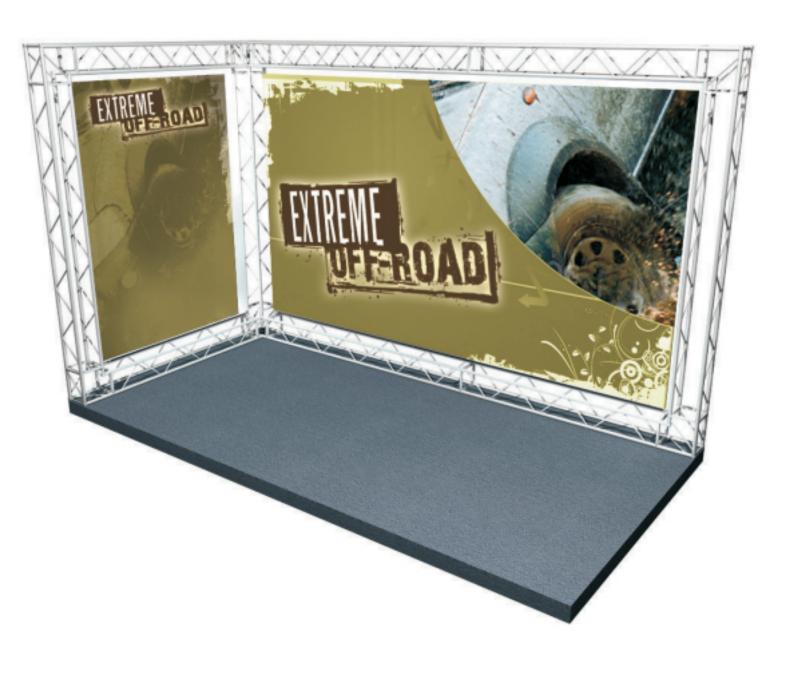

## TRUSS

TETRIX offers flexible truss systems for displays and exhibition use. We make free 3D designs for you to help you choose the best solution. Our 4 way truss systems offer a wide range of possibilities and always look good.

We also offer printed banners for our systems. Easy to use - quick to update.

For more info: www.tetrix.fi