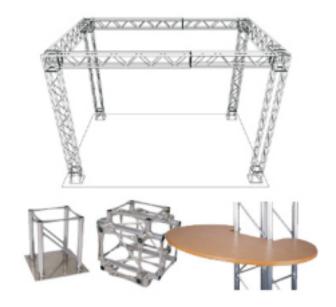

## TRUSS

TETRIX offers flexible truss systems for displays and exhibition use. We make free 3D designs for you to help you choose the best solution. Our 4 way truss systems offer a wide range of possibilities and always look good.

The massive appearance might be missleading because the system is still light weight. A standard 15-20 m2 construction may weigh as litle as 50-80 kg in total. We always offer a warranty on our hard ware and you can be assured than by choosing a TETRIX system you have a display that will serve you well for years to come.