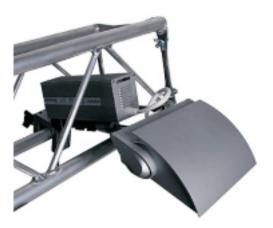

## TRUSS

TETRIX offers flexible truss systems for displays and exhibition use. We make free 3D designs for you to help you choose the best solution. Our 4 way truss systems offer a wide range of possibilities and always look good.

The massive appearance might be missleading because the system is still light weight. A standard 15-20 m2 construction may weigh as litle as 50-80 kg in total. We always offer a warranty on our hard ware and you can be assured than by choosing a TETRIX system you have a display that will serve you well for years to come.