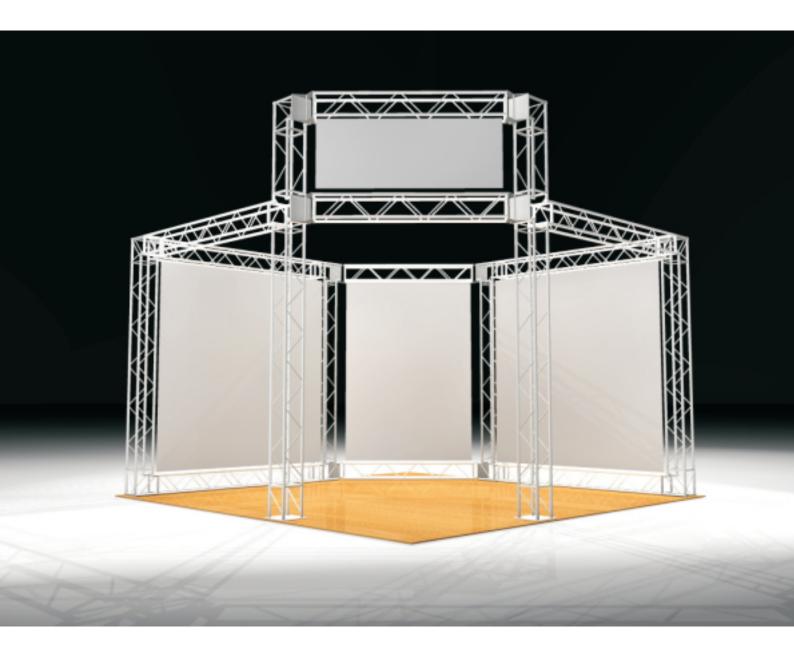

## TRUSS

TETRIX offers flexible truss systems for displays and exhibition use. We make free 3D designs for you to help you choose the best solution. Our 4 way truss systems offer a wide range of possibilities and always look good.

The massive appearance might be missleading because the system is still light weight. A standard 15-20 m2 construction may weigh as litle as 50-80 kg in total. We always offer a warranty on our hard ware and you can be assured than by choosing a TETRIX system you have a display that will serve you well for years to come.

We also offer printed banners for our systems. Easy to use - quick to update.

For more info: www.tetrix.fi