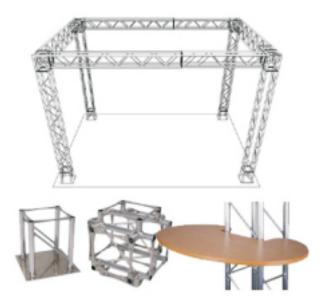

## TRUSS

TETRIX offers flexible truss systems for displays and exhibition use. We make free 3D designs for you to help you choose the best solution. Our 4 way truss systems offer a wide range of possibilities and always look good.

The massive appearance might be missleading because the system is still light weight. A standard 15-20 m2 construction may weigh as litle as 50-80 kg in total. We always offer a warranty on our hard ware and you can be assured than by choosing a TETRIX system you have a display that will serve you well for years to come.