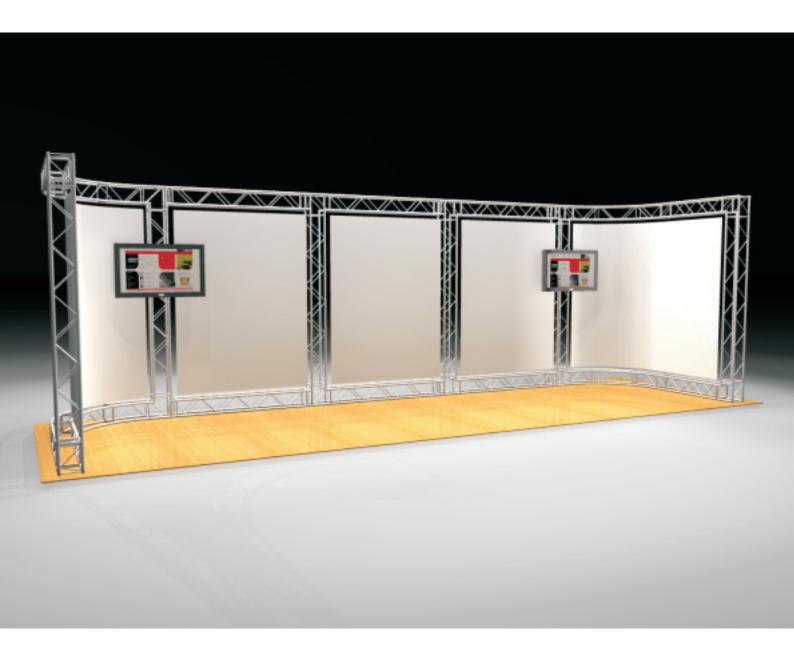

## TRUSS

TETRIX offers flexible truss systems for displays and exhibition use. We make free 3D designs for you to help you choose the best solution. Our 4 way truss systems offer a wide range of possibilities and always look good.