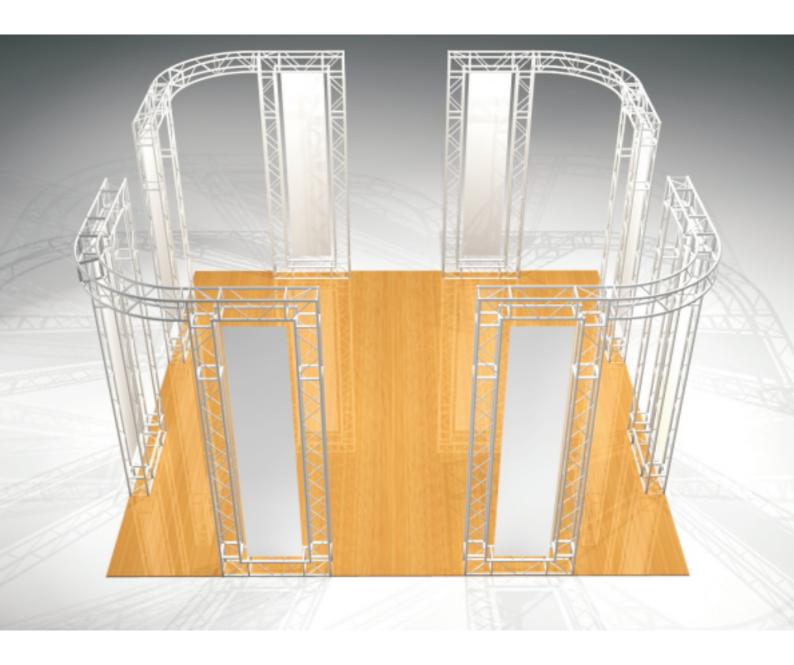

## TRUSS

TETRIX offers flexible truss systems for displays and exhibition use. We make free 3D designs for you to help you choose the best solution. Our 4 way truss systems offer a wide range of possibilities and always look good.

The massive appearance might be missleading because the system is still light weight. A standard 15-20 m2 construction may weigh as litle as 50-80 kg in total. We always offer a warranty on our hard ware and you can be assured than by choosing a TETRIX system you have a display that will serve you well for years to come.

We also offer printed banners for our systems. Easy to use - quick to update.

For more info: www.tetrix.fi