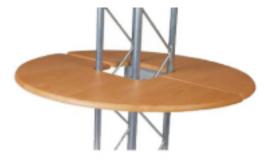

## TRUSS

TETRIX offers flexible truss systems for displays and exhibition use. We make free 3D designs for you to help you choose the best solution. Our 4 way truss systems offer a wide range of possibilities and always look good.

The massive appearance might be missleading because the system is still light weight. A standard 15-20 m2 construction may weigh as litle as 50-80 kg in total. We always offer a warranty on our hard ware and you can be assured than by choosing a TETRIX system you have a display that will serve you well for years to come.