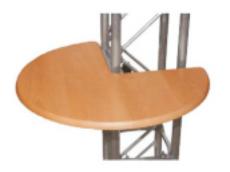

## TRUSS

TETRIX offers flexible truss systems for displays and exhibition use. We make free 3D designs for you to help you choose the best solution. Our 4 way truss systems offer a wide range of possibilities and always look good.

The massive appearance might be missleading because the system is still light weight. A standard 15-20 m2 construction may weigh as litle as 50-80 kg in total. We always offer a warranty on our hard ware and you can be assured than by choosing a TETRIX system you have a display that will serve you well for years to come.