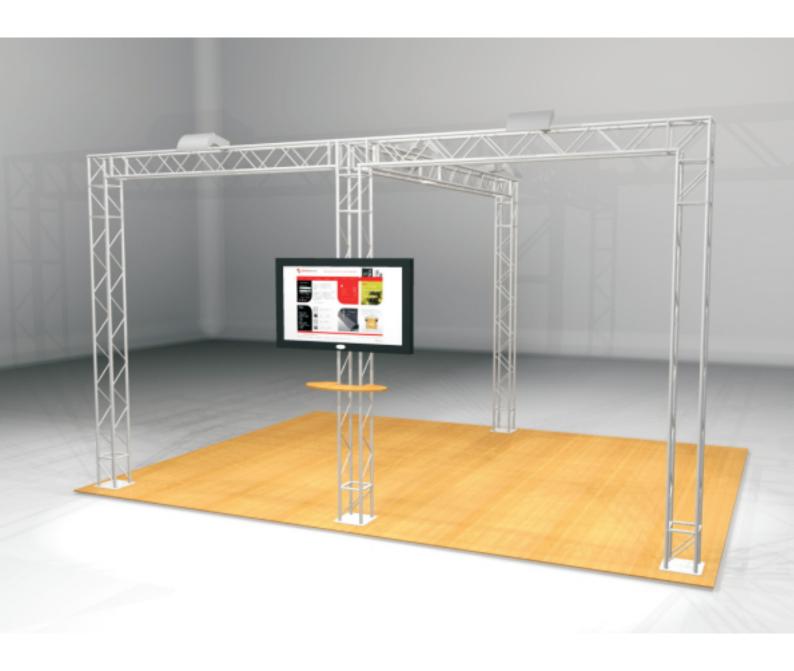

## TRUSS

TETRIX offers flexible truss systems for displays and exhibition use. We make free 3D designs for you to help you choose the best solution. Our 4 way truss systems offer a wide range of possibilities and always look good.