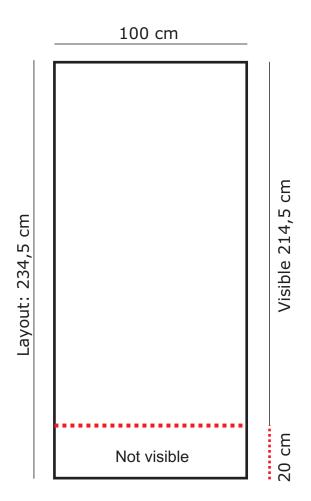

## **Roll Up Classic 100**

- Deliver full template size
  Resolution 75-150 dpi
  Only JPG (JPEG) format
  No bleed
  No pre-press marks
  Only CMYK colors
  (Visible 100x214,5 + 20 cm below)
  (in full 1:1 size)
  (We only accept jpg format, full size layouts)
  (except 20 cm for fastening under the visible Roll Up art-work)
  (crop marks, scales...)
  (not RGB or Pantone)
  - That layout measurements are correct to fit the system That the colors are vivid enough to appear (over 30% CMYK) That the resolution and picture quality are OK