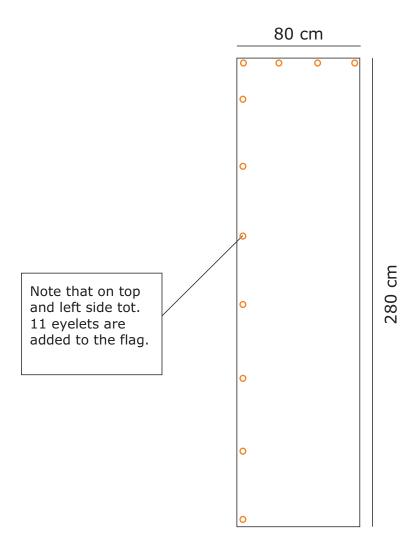

## Big Flag 415

- Deliver full template size

- Resolution 75-150 dpi

- Only JPG (JPEG) format

- No bleed

- No pre-press marks

- Only CMYK colors

**CHECK before uploading:** 

(Visible 80x280)

(in full 1:1 size)

(We only accept jpg format, full size layouts)

(Strict full size only)

(crop marks, scales...)

(not RGB or Pantone)

That layout measurements are correct to fit the system