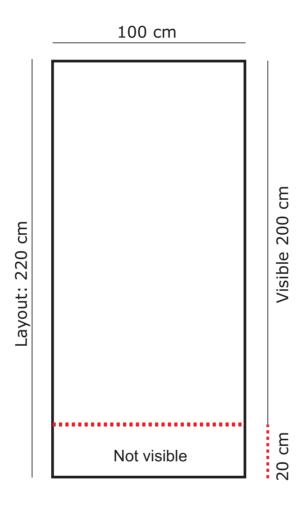

## Roll Up Budget 100

- Deliver full template size

- Resolution 75-150 dpi

- Only JPG (JPEG) format

- No bleed

- No pre-press marks

- Only CMYK colors

**CHECK before uploading:** 

(Visible 100x200 + 20 cm below)

(in full 1:1 size)

(We only accept jpg format, full size layouts)

(except 20 cm for fastening under the visible Roll Up art-work)

(crop marks, scales...)

(not RGB or Pantone)

That layout measurements are correct to fit the system

That the colors are vivid enough to appear (over 30% CMYK)

That the resolution and picture quality are OK

NOTE: TETRIX considers uploaded docu

TETRIX considers uploaded documents to fulfill requirements in accordance to these notes. No separate layout check is performed.