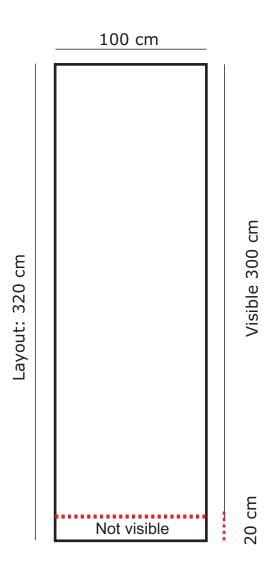

## Roll Up Budget 100 SKY

- Deliver full template size

- Resolution 75-150 dpi

- Only JPG (JPEG) format

- No bleed

- No pre-press marks

- Only CMYK colors

**CHECK before uploading:** 

(Visible 100x300 + 20 cm below)

(in full 1:1 size)

(We only accept jpg format, full size layouts)

(except 20 cm for fastening under the visible Roll Up art-work)

(crop marks, scales...)

(not RGB or Pantone)

That layout measurements are correct to fit the system

That the colors are vivid enough to appear (over 30% CMYK)

That the resolution and picture quality are OK

**NOTE:**TETRIX considers uploaded documents to fulfill requirements in accordance to these notes. No separate layout check is performed.