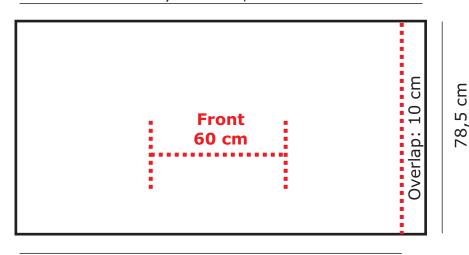

## Pop Up 4x3 + counter

Layout: 185,5 cm

Visible: 175,5 cm

- Deliver full template size

- Resolution 75-150 dpi

- Only JPG (JPEG) format

- No bleed

- No pre-press marks

- Only CMYK colors

**CHECK before uploading:** 

(Visible 175,5 (+10 overlap for fastening) x78,5)

(in full 1:1 size)

(We only accept jpg format, full size layouts)

(Strict full size only) (crop marks, scales...)