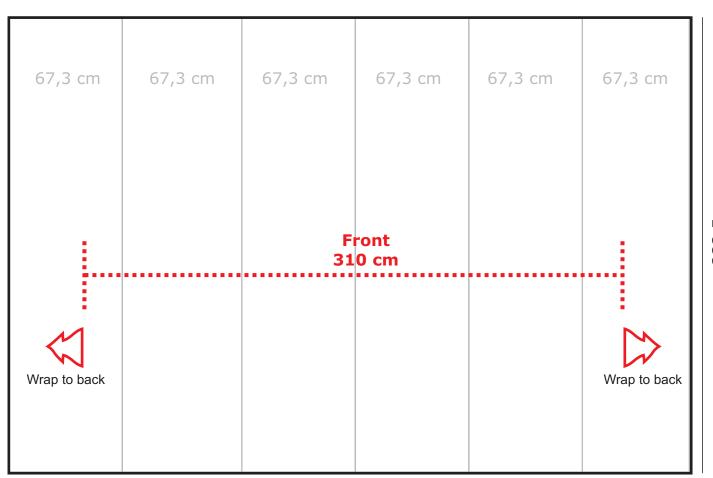

## Pop Up 4x3 + counter

403,8 cm

For best result; avoid small/fine text overlaping the split between canvases. Counter is included. Make separate layout. See next page please!

- Deliver full template size

- Resolution 75-150 dpi

- Only JPG (JPEG) format

- No bleed

- No pre-press marks

- Only CMYK colors

(Visible 403,8x222,5)

(in full 1:1 size)

(We only accept jpg format, full size layouts)