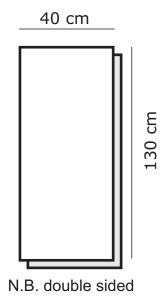

## **Pinus Poster Pole**

| <ul> <li>Deliver full template size</li> <li>Resolution 75-150 dpi</li> <li>Only JPG (JPEG) format</li> <li>No bleed</li> <li>No pre-press marks</li> <li>Only CMYK colors</li> </ul> | (Visible 40x130)<br>(in full 1:1 size)<br>(We only accept jpg format, full size layouts)<br>(Strict full size only)<br>(crop marks, scales)<br>(not RGB or Pantone)    |
|---------------------------------------------------------------------------------------------------------------------------------------------------------------------------------------|------------------------------------------------------------------------------------------------------------------------------------------------------------------------|
| CHECK before uploading:                                                                                                                                                               | That layout measurements are correct to fit the system<br>That the colors are vivid enough to appear (over 30% CMYK)<br>That the resolution and picture quality are OK |
| NOTE:                                                                                                                                                                                 | TETRIX considers uploaded documents to fulfill requirements in accordance to these notes. No separate layout check is performed.                                       |