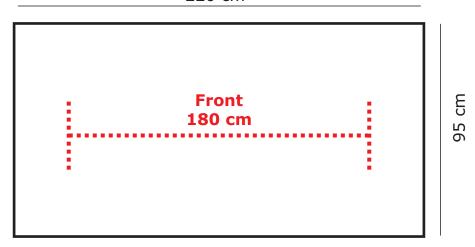

## **Pinus Blox Tandem**

220 cm

If you link more than 2 Blox counters, ad 80 cm width/linked counter. E.g. 3 counters(Tandem 220) + 80cm = width 300 cm

- Deliver full template size

- Resolution 75-150 dpi

- Only JPG (JPEG) format

- No bleed

- No pre-press marks

- Only CMYK colors

(Visible 220x95)

(in full 1:1 size)

(We only accept jpg format, full size layouts)

(Strict full size only)