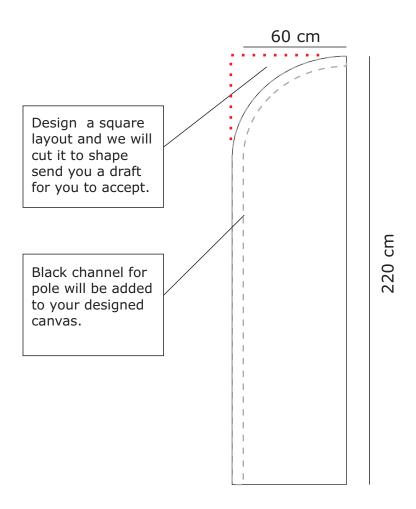

## **Beach Flag Dolphine 240**

- Deliver full template size

- Resolution 75-150 dpi

- Only JPG (JPEG) format

- No bleed

- No pre-press marks

- Only CMYK colors

**CHECK before uploading:** 

(Visible 60x220 minus slope)

(in full 1:1 size)

(We only accept jpg format, full size layouts)

(Strict full size only) (crop marks, scales...)

(not RGB or Pantone)

That layout measurements are correct to fit the system