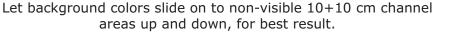

## Banner Wall 240

| <ul> <li>Deliver full template size</li> <li>Resolution 75-150 dpi</li> <li>Only JPG (JPEG) format</li> <li>No bleed</li> <li>No pre-press marks</li> <li>Only CMYK colors</li> </ul> | (Visible 240x220 (+10 & 10 tot. 240 cm layout height))<br>(in full 1:1 size)<br>(We only accept jpg format, full size layouts)<br>(Strict full size only)<br>(crop marks, scales)<br>(not RGB or Pantone) |
|---------------------------------------------------------------------------------------------------------------------------------------------------------------------------------------|-----------------------------------------------------------------------------------------------------------------------------------------------------------------------------------------------------------|
| CHECK before uploading:                                                                                                                                                               | That layout measurements are correct to fit the system<br>That the colors are vivid enough to appear (over 30% CMYK)<br>That the resolution and picture quality are OK                                    |
| NOTE:                                                                                                                                                                                 | TETRIX considers uploaded documents to fulfill requirements in accordance to these notes. No separate layout check is performed.                                                                          |