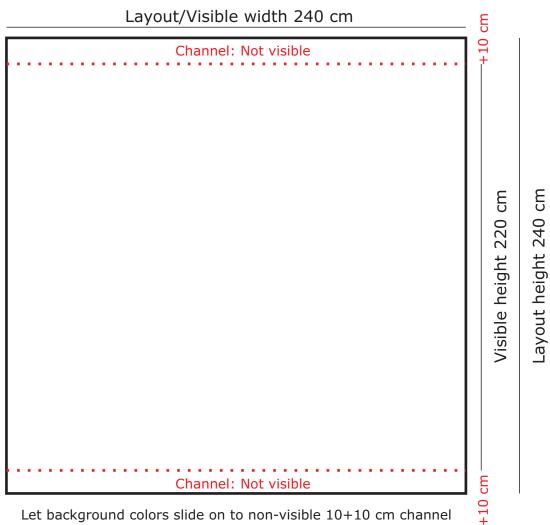

## Banner Wall 240

| <ul> <li>Deliver full template size</li> <li>Resolution 75-150 dpi</li> <li>Only JPG (JPEG) format</li> <li>No bleed</li> <li>No pre-press marks</li> <li>Only CMYK colors</li> </ul> | (Visible 240x220 (+10 & 10 tot. 240 cm layout height))<br>(in full 1:1 size)<br>(We only accept jpg format, full size layouts)<br>(Strict full size only)<br>(crop marks, scales)<br>(not RGB or Pantone) |
|---------------------------------------------------------------------------------------------------------------------------------------------------------------------------------------|-----------------------------------------------------------------------------------------------------------------------------------------------------------------------------------------------------------|
| CHECK before uploading:                                                                                                                                                               | That layout measurements are correct to fit the system<br>That the colors are vivid enough to appear (over 30% CMYK)<br>That the resolution and picture quality are OK                                    |
| NOTE:                                                                                                                                                                                 | TETRIX considers uploaded documents to fulfill requirements in accordance to these notes. No separate layout check is performed.                                                                          |