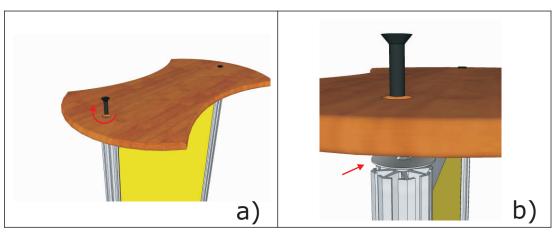

### Cello

- a) Attach the feet to the octagonal rods through the middle hole with the M10 bolt.
- b) Insert the keders of the print into the grooves in the beams
- c) Fasten the beams to the rods using the supplied Torx key. Turn 180 degrees clockwise to fasten. To open, turn counter clockwise.
- a) Fasten the table top through the two counter sunk holes. The octagonal rods are threaded in both ends to accomodate M10 bolts.
- b) Washers are placed underneath the table top to avoid the wood becoming scratched when being used.