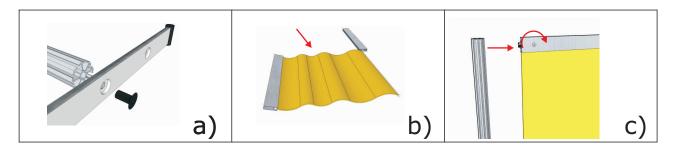

### Cello

- a) Attach the feet to the octagonal rods through the middle hole with the M10 bolt.
- b) Insert the keders of the print into the grooves in the beams
- c) Fasten the beams to the rods using the supplied Torx key. Turn 180 degrees clockwise to fasten. To open, turn counter clockwise.
- a) Fasten the table top through the two counter sunk holes. The octagonal rods are threaded in both ends to accomodate M10 bolts.
- b) Washers are placed underneath the table top to avoid the wood becoming scratched when being used.