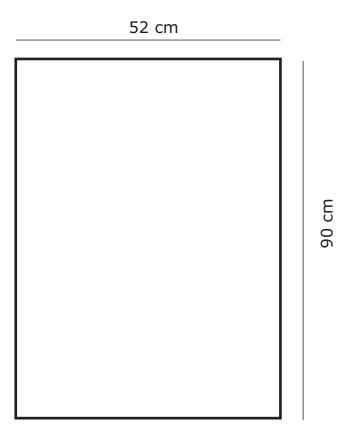

#### Cello

- Deliver full template size

- Resolution 75-150 dpi

- Only JPG (JPEG) format (We only accept jpg format, full size layouts)

(Visible 52x90)

(in full 1:1 size)

(Strict full size only)

- No bleed